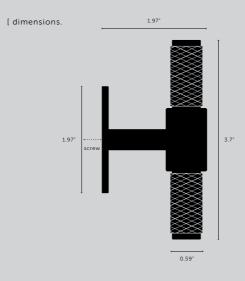

## PULL BAR / LINEAR / PLATE

| [ size.    | SMALL.]<br>MEDIUM.]<br>LARGE.]                   | [ finish.        | STEEL.]<br>BRASS.]<br>GUN METAL.] ● ◀<br>BLACK.] |
|------------|--------------------------------------------------|------------------|--------------------------------------------------|
| [ knurl.   | LINEAR. ]                                        |                  |                                                  |
| [ details. | SOLID METAL. ]<br>BACKPLATE. ]<br>TORX SCREWS. ] | [ product image. |                                                  |

#### [ dimensions.

[scale.

| <br> | <br> |  |
|------|------|--|
| <br> | <br> |  |
| <br> | <br> |  |
| <br> | <br> |  |
|      |      |  |

[ categor<u>:</u> [ page. CABINET HARDWARE. ] 15. ]