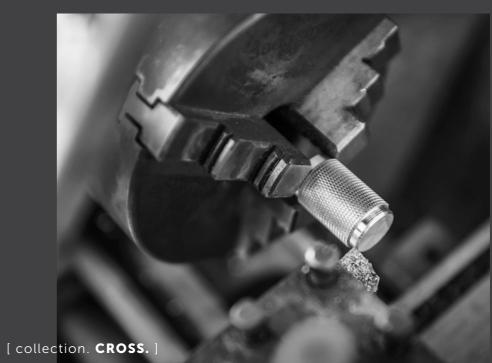

[scale.

| rttj | -tt | -tj |             |
|------|-----|-----|-------------|
|      |     |     | 35° counter |
|      |     |     |             |

Our signature cross-knurl pattern is diamond-cut into 20mm diameter solid bar and inspired by machinery. Industrial in look and scale this knurl feels amazing under touch. The cross-knurl is accompanied by our signature solid metal coin screws.