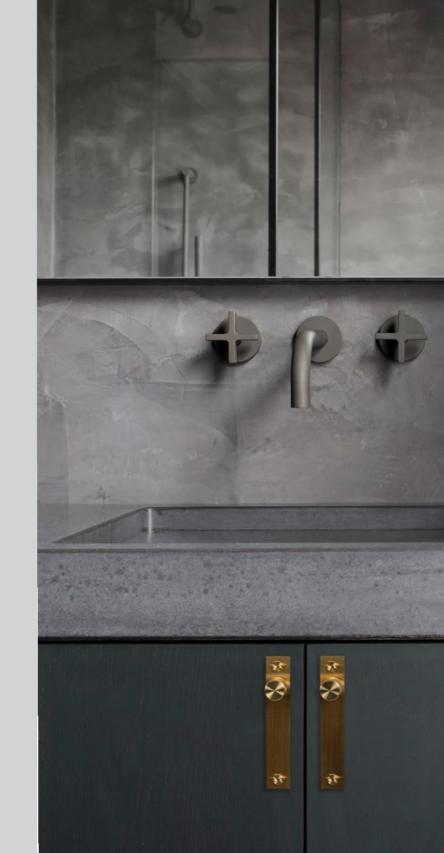

## [ category. CABINET HARDWARE. ]

A collection of unique kitchen handles, cabinet pulls, drawer knobs, door pulls and furniture hardware. Crafted from solid metal, using a diamond-edge cnc lathe and featuring either our signature cross-knurl pattern or our elegant linear-knurl pattern. Refined by hand.

IÞ

Our new linear-knurl pattern is machined into 12mm diameter solid bar and inspired by fashion accessory hardware. Elegant in look and scale this knurl is beautifully refined. The linear-knurl is accompanied by machined torx screws.