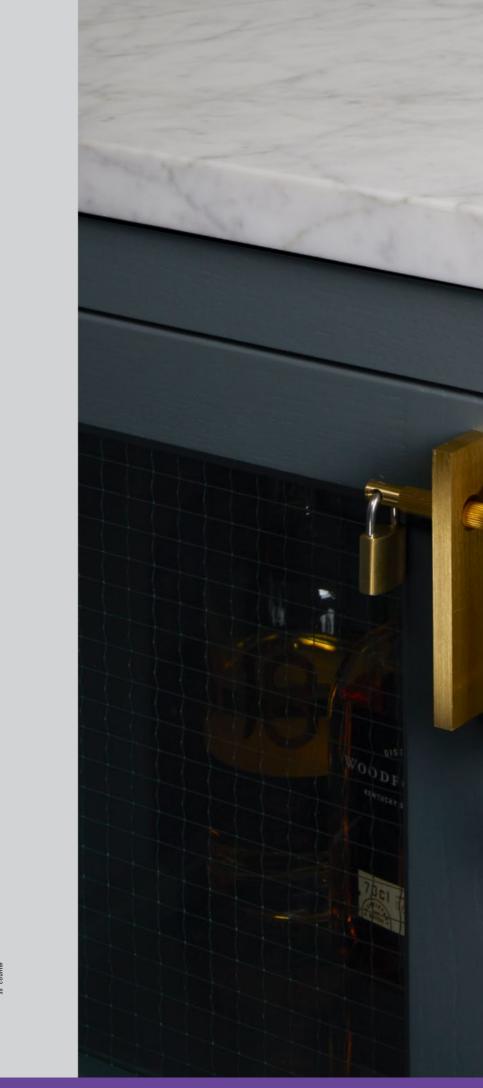

## **PRECIOUS BAR / LINEAR**

| [ knurl.   | LINEAR.]                                        | [ product image. |   |
|------------|-------------------------------------------------|------------------|---|
| [ details. | SOLID METAL. ]<br>PADLOCK + CHAIN. ]            |                  | 5 |
| [ fyi.     | INCLUDES B+P LOW SECURITY PADLOCK<br>AND KEY. ] |                  |   |
| [ finish.  | BURNT STEEL. ] 🍗 ┥<br>BRASS. ] 🌀                |                  |   |
|            |                                                 |                  |   |