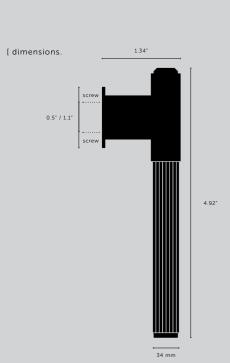

## FURNITURE KNOB / LINEAR

## FURNITURE KNOB / PLATE / LINEAR

LINEAR.]

STEEL.]

BRASS. ] GUN METAL. ]

BLACK.]

SOLID METAL. ] BACKPLATE. ] COIN SCREWS. ]

SOLD IN SETS OF TWO. ]

| [ knurl.   | LINEAR.]                                               | [ knurl.   |
|------------|--------------------------------------------------------|------------|
| [ details. | SOLID METAL. ]                                         | [ details. |
| [ fyi.     | SOLD IN SETS OF TWO. ]                                 | [ fyi.     |
| [ finish.  | STEEL.] ©<br>BRASS.] ©<br>GUN METAL.] ● ◀<br>BLACK.] ● | [ finish.  |