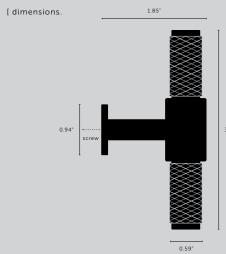

### PULL BAR / LINEAR

| [ size.    | SMALL.]<br>MEDIUM.]<br>LARGE.]       | [ finish.        | STEEL.] ©<br>BRASS.] © ◀<br>GUN METAL.] ●<br>BLACK.] ● |
|------------|--------------------------------------|------------------|--------------------------------------------------------|
| [ knurl.   | LINEAR.]                             |                  |                                                        |
| [ details. | SOLID METAL. ]<br>TORX SCREW ENDS. ] | [ product image. |                                                        |
|            |                                      |                  | -                                                      |

#### [ dimensions.

[scale.

| _ | <br> | <br> |  |
|---|------|------|--|
|   | <br> | <br> |  |
|   |      |      |  |
|   |      | <br> |  |
|   | <br> | <br> |  |

[ finish

SMALL. ] GUN METAL. ]

[ category. [ page. CABINET HARDWARE. ] 13. ]