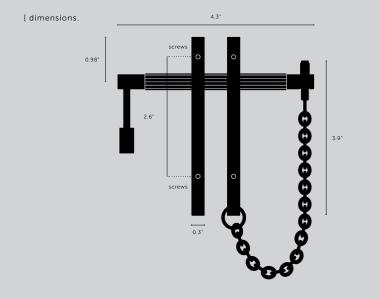

## **PRECIOUS BAR / LINEAR**

| [ knurl.   | LINEAR.]                                        | [ product image. |   |
|------------|-------------------------------------------------|------------------|---|
| [ details. | SOLID METAL. ]<br>PADLOCK + CHAIN. ]            |                  | 5 |
| [ fyi.     | INCLUDES B+P LOW SECURITY PADLOCK<br>AND KEY. ] |                  |   |
| [ finish.  | BURNT STEEL. ] 🍗 ┥<br>BRASS. ] 🌀                |                  |   |
|            |                                                 |                  |   |

[scale.

| rttj | -tt | -tj |             |
|------|-----|-----|-------------|
|      |     |     | 35° counter |
|      |     |     |             |

Our signature cross-knurl pattern is diamond-cut into 20mm diameter solid bar and inspired by machinery. Industrial in look and scale this knurl feels amazing under touch. The cross-knurl is accompanied by our signature solid metal coin screws.