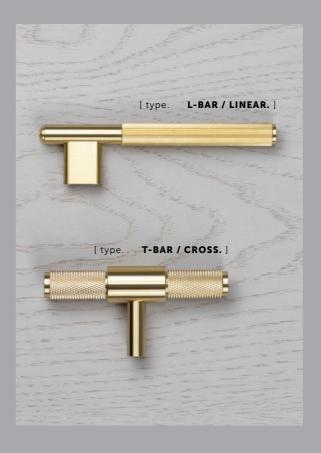

## L-BAR / LINEAR

| [ knurl.   | LINEAR.]          | [ finish. | STEEL. ] 👘 💿      |
|------------|-------------------|-----------|-------------------|
| í details. | SOLID METAL.      |           | BRASS.] SURVISION |
| ,          | MACHINED STALK.   |           | BLACK.            |
|            | TORX SCREW END. ] |           |                   |

## **T-BAR / CROSS**