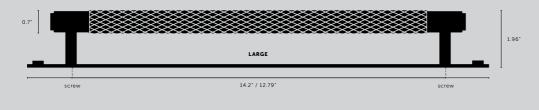

### PULL BAR / LINEAR

| [ size.    | SMALL.]<br>MEDIUM.]<br>LARGE.]       | [ finish.        | STEEL.] ©<br>BRASS.] © ◀<br>GUN METAL.] ●<br>BLACK.] ● |
|------------|--------------------------------------|------------------|--------------------------------------------------------|
| [ knurl.   | LINEAR.]                             |                  |                                                        |
| [ details. | SOLID METAL. ]<br>TORX SCREW ENDS. ] | [ product image. |                                                        |
|            |                                      |                  | -                                                      |

#### [ dimensions.

[scale.

| _ | <br> | <br> |  |
|---|------|------|--|
|   | <br> | <br> |  |
|   |      |      |  |
|   |      | <br> |  |
|   | <br> | <br> |  |

[ finish

SMALL. ] GUN METAL. ]

[ category. [ page. CABINET HARDWARE. ] 13. ]