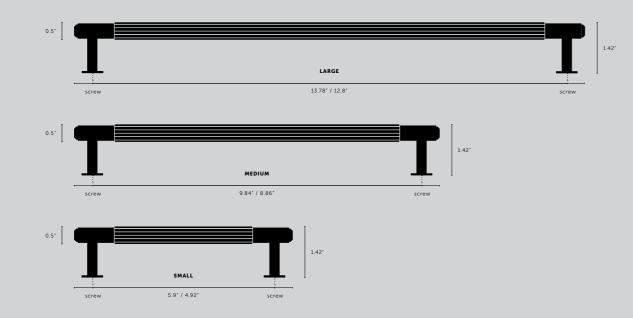

### PULL BAR / LINEAR

| [ size.    | SMALL.]<br>MEDIUM.]<br>LARGE.]       | [ finish.        | STEEL.] ©<br>BRASS.] © ◀<br>GUN METAL.] ●<br>BLACK.] ● |
|------------|--------------------------------------|------------------|--------------------------------------------------------|
| [ knurl.   | LINEAR.]                             |                  |                                                        |
| [ details. | SOLID METAL. ]<br>TORX SCREW ENDS. ] | [ product image. |                                                        |
|            |                                      |                  | -                                                      |

#### [ dimensions.

[scale.

| _ | <br> | <br> |  |
|---|------|------|--|
|   | <br> | <br> |  |
|   |      |      |  |
|   |      | <br> |  |
|   | <br> | <br> |  |

[ finish

SMALL. ] GUN METAL. ]

[ category. [ page. CABINET HARDWARE. ] 13. ]