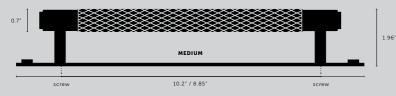

### PULL BAR / LINEAR

| [ size.    | SMALL.]<br>MEDIUM.]<br>LARGE.]       | [ finish.        | STEEL.] ©<br>BRASS.] © ◀<br>GUN METAL.] ●<br>BLACK.] ● |
|------------|--------------------------------------|------------------|--------------------------------------------------------|
| [ knurl.   | LINEAR.]                             |                  |                                                        |
| [ details. | SOLID METAL. ]<br>TORX SCREW ENDS. ] | [ product image. |                                                        |
|            |                                      |                  | -                                                      |

#### [ dimensions.

[scale.

| _ | <br> | <br> |  |
|---|------|------|--|
|   | <br> | <br> |  |
|   |      |      |  |
|   |      | <br> |  |
|   | <br> | <br> |  |

[ finish

SMALL. ] GUN METAL. ]

[ category. [ page. CABINET HARDWARE. ] 13. ]