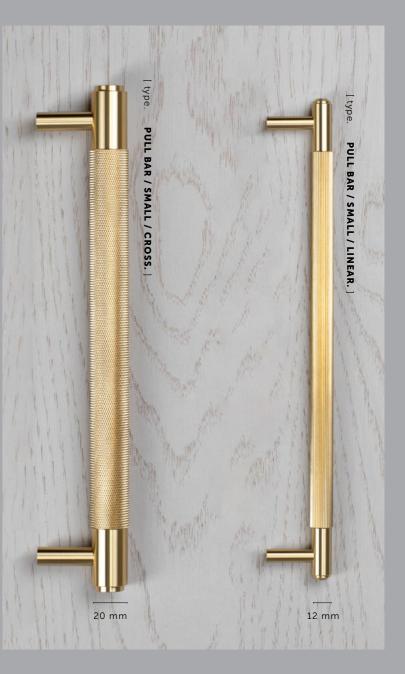

### PULL BAR / LINEAR

| [ size.    | SMALL.]<br>MEDIUM.]<br>LARGE.]       | [ finish.        | STEEL.] ©<br>BRASS.] © ◀<br>GUN METAL.] ●<br>BLACK.] ● |
|------------|--------------------------------------|------------------|--------------------------------------------------------|
| [ knurl.   | LINEAR.]                             |                  |                                                        |
| [ details. | SOLID METAL. ]<br>TORX SCREW ENDS. ] | [ product image. |                                                        |
|            |                                      |                  | -                                                      |

### **PULL BAR / CROSS**

| [ size.    | SMALL.]<br>MEDIUM.]<br>LARGE.]           | [ finish.        | STEEL.] (Constant)<br>BRASS.] (Constant)<br>SMOKED BRONZE.] (Constant)<br>BLACK.] (Constant) |
|------------|------------------------------------------|------------------|----------------------------------------------------------------------------------------------|
| [ knurl.   | CROSS.                                   |                  |                                                                                              |
| [ details. | SOLID METAL. ]<br>COIN SCREW ENDS. ]     | [ product image. |                                                                                              |
| [ fyi.     | DOUBLE-SIDED VERSION AVAILABLE PG. 50. ] |                  |                                                                                              |
|            |                                          |                  |                                                                                              |