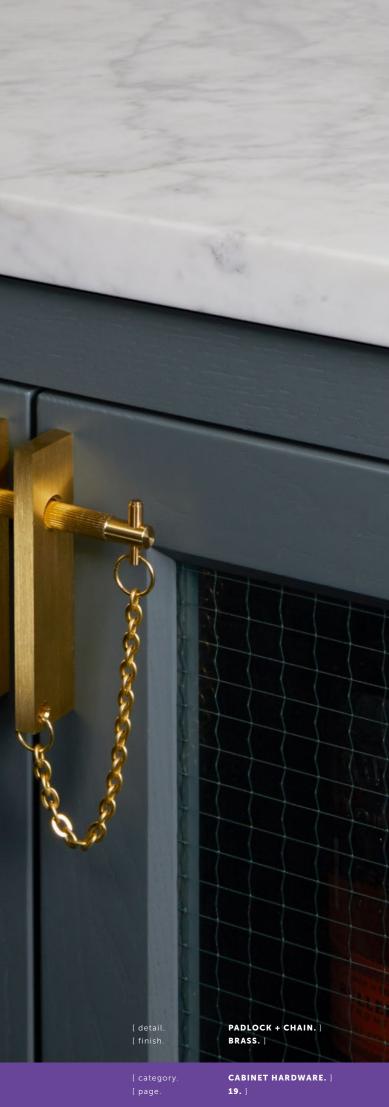

## **PRECIOUS BAR / LINEAR**

| [ knurl.   | LINEAR.]                                        | [ product image. |   |
|------------|-------------------------------------------------|------------------|---|
| [ details. | SOLID METAL. ]<br>PADLOCK + CHAIN. ]            |                  | 5 |
| [ fyi.     | INCLUDES B+P LOW SECURITY PADLOCK<br>AND KEY. ] |                  |   |
| [ finish.  | BURNT STEEL. ] 🍗 ┥<br>BRASS. ] 🌀                |                  |   |
|            |                                                 |                  |   |