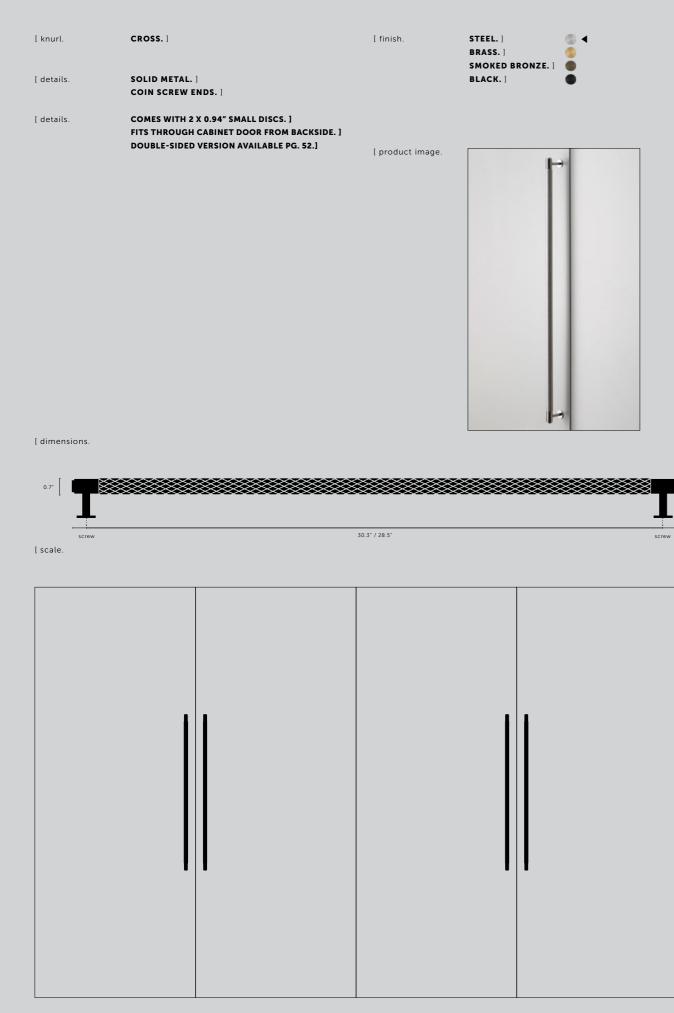

### **PULL BAR / CROSS**

| [ size.    | SMALL.]<br>MEDIUM.]<br>LARGE.]           | [ finish.        | STEEL.] (Constant)<br>BRASS.] (Constant)<br>SMOKED BRONZE.] (Constant)<br>BLACK.] (Constant) |
|------------|------------------------------------------|------------------|----------------------------------------------------------------------------------------------|
| [ knurl.   | CROSS.                                   |                  |                                                                                              |
| [ details. | SOLID METAL. ]<br>COIN SCREW ENDS. ]     | [ product image. |                                                                                              |
| [ fyi.     | DOUBLE-SIDED VERSION AVAILABLE PG. 50. ] |                  |                                                                                              |
|            |                                          |                  |                                                                                              |

#### [ dimensions.

[scale.

| <br>— | <br> | <br> |
|-------|------|------|
| <br>  | <br> | <br> |
| <br>  | <br> | <br> |
| <br>  | <br> | <br> |

CABINET HARDWARE. ]