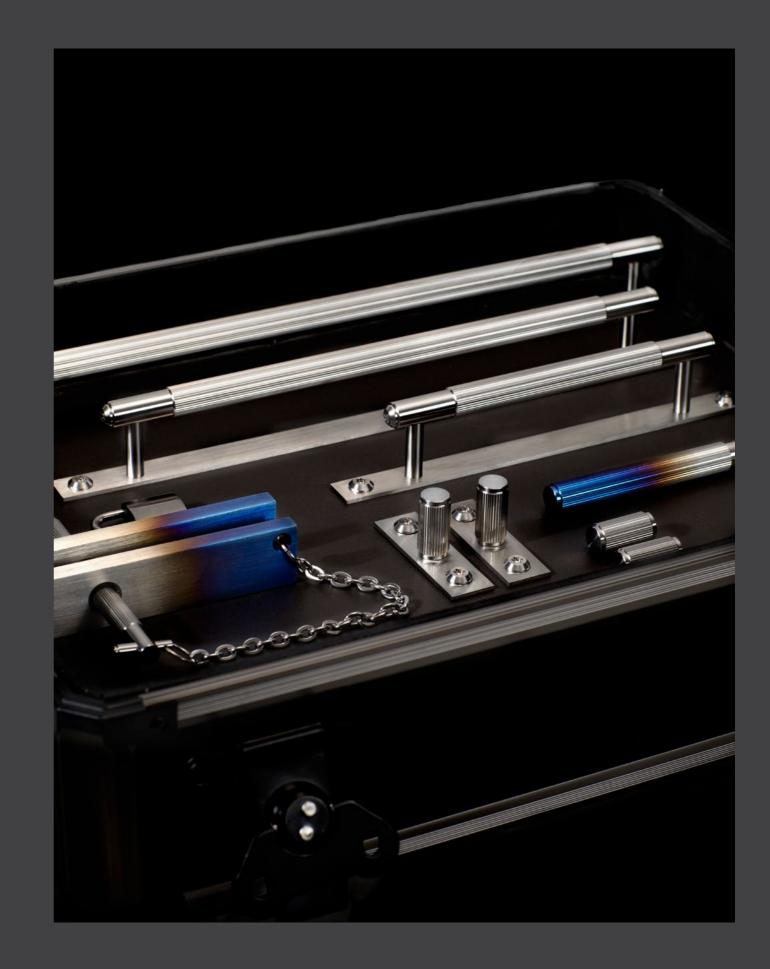

### PULL BAR / LINEAR

| [ size.    | SMALL.]<br>MEDIUM.]<br>LARGE.]       | [ finish.        | STEEL.] ©<br>BRASS.] © ◀<br>GUN METAL.] ●<br>BLACK.] ● |
|------------|--------------------------------------|------------------|--------------------------------------------------------|
| [ knurl.   | LINEAR.]                             |                  |                                                        |
| [ details. | SOLID METAL. ]<br>TORX SCREW ENDS. ] | [ product image. |                                                        |
|            |                                      |                  | -                                                      |

## PULL BAR / LINEAR / PLATE

| [ size.    | SMALL.]<br>MEDIUM.]<br>LARGE.]                   | [ finish.        | STEEL.]<br>BRASS.]<br>GUN METAL.] ● ◀<br>BLACK.] |
|------------|--------------------------------------------------|------------------|--------------------------------------------------|
| [ knurl.   | LINEAR. ]                                        |                  |                                                  |
| [ details. | SOLID METAL. ]<br>BACKPLATE. ]<br>TORX SCREWS. ] | [ product image. |                                                  |

## **PRECIOUS BAR / LINEAR**

| [ knurl.   | LINEAR.]                                        | [ product image. |   |
|------------|-------------------------------------------------|------------------|---|
| [ details. | SOLID METAL. ]<br>PADLOCK + CHAIN. ]            |                  | 5 |
| [ fyi.     | INCLUDES B+P LOW SECURITY PADLOCK<br>AND KEY. ] |                  |   |
| [ finish.  | BURNT STEEL. ] 🍗 ┥<br>BRASS. ] 🌀                |                  |   |
|            |                                                 |                  |   |