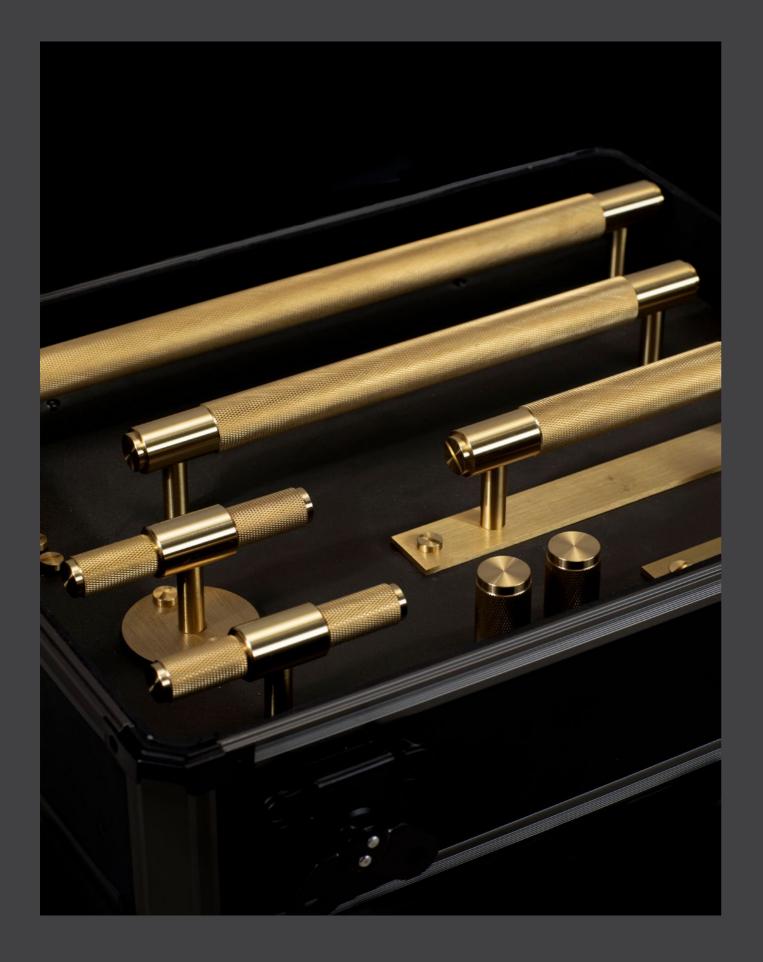

## [ category. CABINET HARDWARE. ]

A collection of unique kitchen handles, cabinet pulls, drawer knobs, door pulls and furniture hardware. Crafted from solid metal, using a diamond-edge cnc lathe and featuring either our signature cross-knurl pattern or our elegant linear-knurl pattern. Refined by hand.