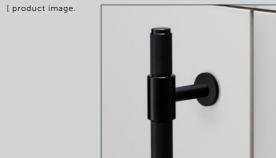

## L-BAR / LINEAR

| [ knurl.   | LINEAR.]          | [ finish. | STEEL. ] 👘 💿      |
|------------|-------------------|-----------|-------------------|
| í details. | SOLID METAL.      |           | BRASS.] SURVISION |
| ,          | MACHINED STALK.   |           | BLACK.            |
|            | TORX SCREW END. ] |           |                   |