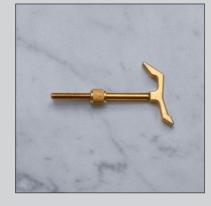

## THE HOOK

| [ knurl.   | CROSS.]                            | [ finish. | STEEL.] 💿 🔹        |
|------------|------------------------------------|-----------|--------------------|
| [ details. | SOLID METAL. ]<br>MACHINED HEAD. ] |           | SMOKED BRONZE. ] 🌘 |
| [ fyi.     | COMES WITH WALL ANCHOR INSERT. ]   |           |                    |

[ product image.

[ category [ page. CABINET HARDWARE. ] 35. ]