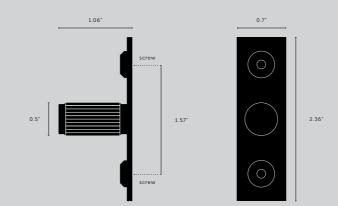

### PULL BAR / LINEAR

| [ size.    | SMALL.]<br>MEDIUM.]<br>LARGE.]       | [ finish.        | STEEL.] ©<br>BRASS.] © ◀<br>GUN METAL.] ●<br>BLACK.] ● |
|------------|--------------------------------------|------------------|--------------------------------------------------------|
| [ knurl.   | LINEAR.]                             |                  |                                                        |
| [ details. | SOLID METAL. ]<br>TORX SCREW ENDS. ] | [ product image. |                                                        |
|            |                                      |                  | -                                                      |

#### [ dimensions.

[scale.

| _ | <br> | <br> |  |
|---|------|------|--|
|   | <br> | <br> |  |
|   |      |      |  |
|   |      | <br> |  |
|   | <br> | <br> |  |

[ finish

SMALL. ] GUN METAL. ]

[ category. [ page. CABINET HARDWARE. ] 13. ]