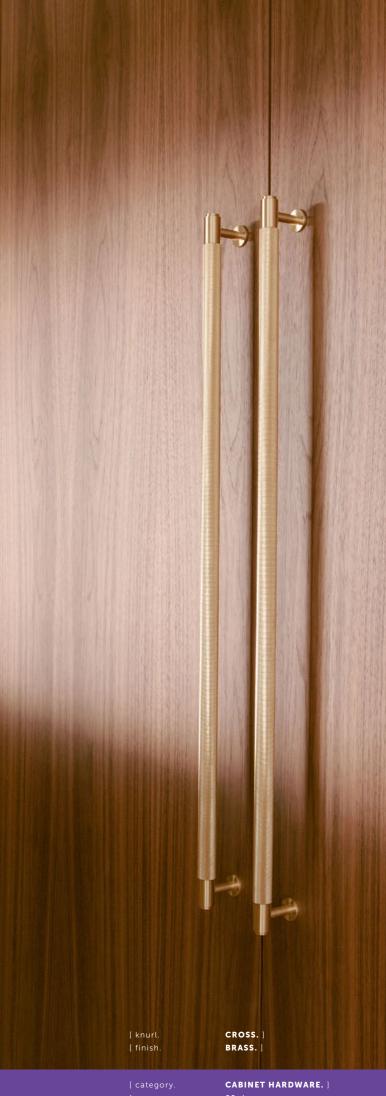

### FURNITURE KNOB / CROSS

BLACK.

| [ knurl.   | CROSS.]                                       | [ knurl.   |
|------------|-----------------------------------------------|------------|
| [ details. | SOLID METAL. ]                                | [ details. |
| [ fyi.     | SOLD IN SETS OF TWO.                          | [ fyi.     |
| [ finish.  | STEEL.] 💿 🔩 ┥<br>BRASS.] 🧔<br>SMOKED BRONZE.] | [ finish.  |

ŏ

| SOLID METAL.         |
|----------------------|
| BACKPLATE. ]         |
| COIN SCREWS.         |
| SOLD IN SETS OF TWO. |
|                      |

CROSS.]

[ product image.

[ dimensions.

[ dimensions.

[scale.