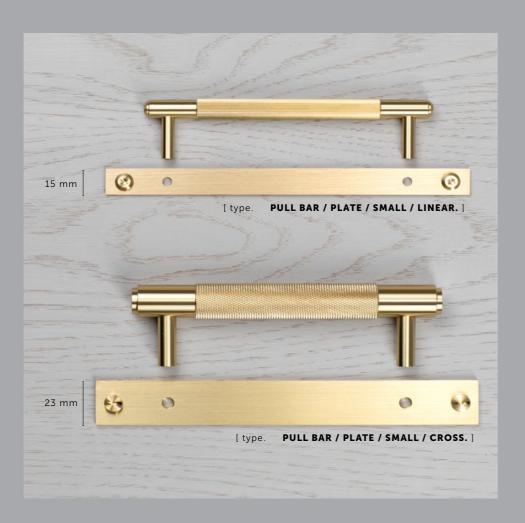

## PULL BAR / LINEAR / PLATE

| [ size.    | SMALL.]<br>MEDIUM.]<br>LARGE.]                   | [ finish.        | STEEL.]<br>BRASS.]<br>GUN METAL.] ● ◀<br>BLACK.] |
|------------|--------------------------------------------------|------------------|--------------------------------------------------|
| [ knurl.   | LINEAR. ]                                        |                  |                                                  |
| [ details. | SOLID METAL. ]<br>BACKPLATE. ]<br>TORX SCREWS. ] | [ product image. |                                                  |

## PULL BAR / PLATE / CROSS

| [ size.    | SMALL.]<br>MEDIUM.]<br>LARGE.]                   | [ finish.        | STEEL.] SRASS.] SMOKED BRONZE.] STEEL.] |
|------------|--------------------------------------------------|------------------|-----------------------------------------|
| [ knurl.   | CROSS. ]                                         |                  |                                         |
| [ details. | SOLID METAL. ]<br>BACKPLATE. ]<br>COIN SCREWS. ] | [ product image. |                                         |