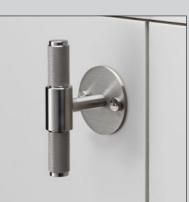

## PULL BAR / LINEAR / PLATE

| [ size.    | SMALL.]<br>MEDIUM.]<br>LARGE.]                   | [ finish.        | STEEL.]<br>BRASS.]<br>GUN METAL.] ● ◀<br>BLACK.] |
|------------|--------------------------------------------------|------------------|--------------------------------------------------|
| [ knurl.   | LINEAR. ]                                        |                  |                                                  |
| [ details. | SOLID METAL. ]<br>BACKPLATE. ]<br>TORX SCREWS. ] | [ product image. |                                                  |

#### [ dimensions.

[scale.

| <br> | <br> |  |
|------|------|--|
| <br> | <br> |  |
| <br> | <br> |  |
| <br> | <br> |  |
|      |      |  |

[ categor<u>:</u> [ page. CABINET HARDWARE. ] 15. ]