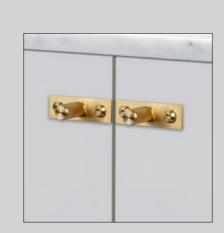

FURNITURE KNOB / PLATE / LINEAR. ] GUN METAL. ]

dinds.

[ category. [ page.

[ knurl.

[ finish.

CABINET HARDWARE. ] 11. ]