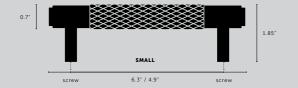

### PULL BAR / LINEAR

| [ size.    | SMALL.]<br>MEDIUM.]<br>LARGE.]       | [ finish.        | STEEL.] ©<br>BRASS.] © ◀<br>GUN METAL.] ●<br>BLACK.] ● |
|------------|--------------------------------------|------------------|--------------------------------------------------------|
| [ knurl.   | LINEAR.]                             |                  |                                                        |
| [ details. | SOLID METAL. ]<br>TORX SCREW ENDS. ] | [ product image. |                                                        |
|            |                                      |                  | -                                                      |

#### [ dimensions.

[scale.

| _ | <br> | <br> |  |
|---|------|------|--|
|   | <br> | <br> |  |
|   |      |      |  |
|   |      | <br> |  |
|   | <br> | <br> |  |

[ finish

SMALL. ] GUN METAL. ]

[ category. [ page. CABINET HARDWARE. ] 13. ]