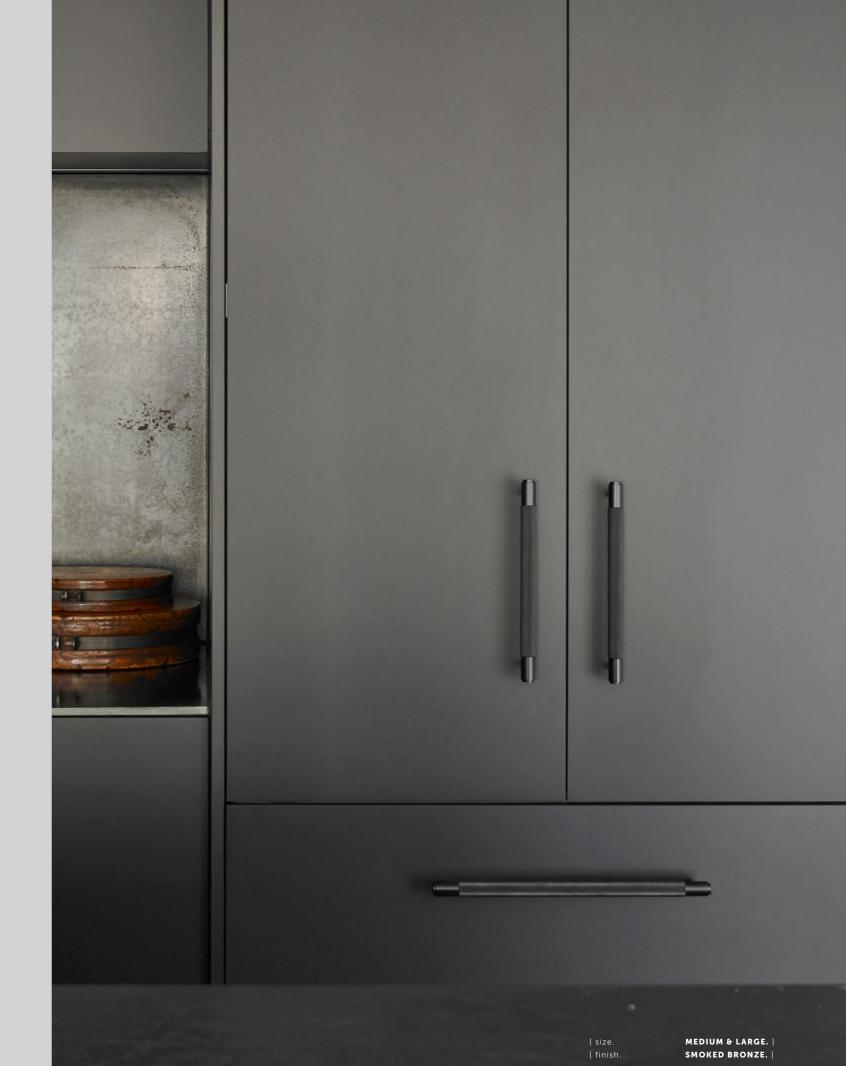

## [ category. CABINET HARDWARE. ]

A collection of unique kitchen handles, cabinet pulls, drawer knobs, door pulls and furniture hardware. Crafted from solid metal, using a diamond-edge cnc lathe and featuring either our signature cross-knurl pattern or our elegant linear-knurl pattern. Refined by hand.

### FURNITURE KNOB / CROSS

BLACK.

| [ knurl.   | CROSS.]                                       | [ knurl.   |
|------------|-----------------------------------------------|------------|
| [ details. | SOLID METAL. ]                                | [ details. |
| [ fyi.     | SOLD IN SETS OF TWO.                          | [ fyi.     |
| [ finish.  | STEEL.] 💿 🔩 ┥<br>BRASS.] 🧔<br>SMOKED BRONZE.] | [ finish.  |