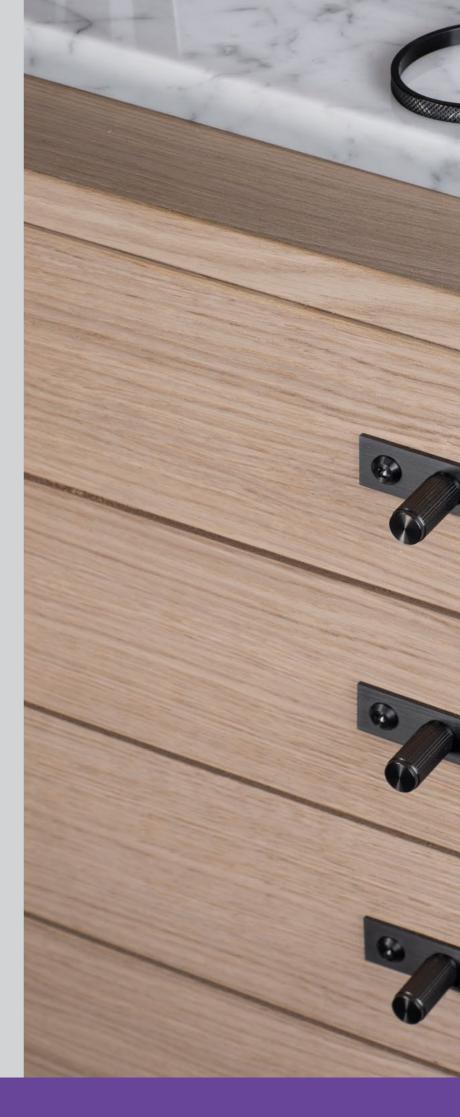

## [ category. CABINET HARDWARE. ]

A collection of unique kitchen handles, cabinet pulls, drawer knobs, door pulls and furniture hardware. Crafted from solid metal, using a diamond-edge cnc lathe and featuring either our signature cross-knurl pattern or our elegant linear-knurl pattern. Refined by hand.