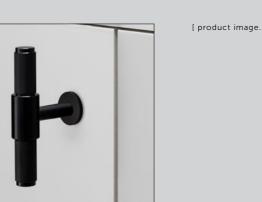

### PULL BAR / LINEAR

| [ size.    | SMALL.]<br>MEDIUM.]<br>LARGE.]       | [ finish.        | STEEL.] ©<br>BRASS.] © ◀<br>GUN METAL.] ●<br>BLACK.] ● |
|------------|--------------------------------------|------------------|--------------------------------------------------------|
| [ knurl.   | LINEAR.]                             |                  |                                                        |
| [ details. | SOLID METAL. ]<br>TORX SCREW ENDS. ] | [ product image. |                                                        |
|            |                                      |                  | -                                                      |

#### [ dimensions.

[scale.

| _ | <br> | <br> |  |
|---|------|------|--|
|   | <br> | <br> |  |
|   |      |      |  |
|   |      | <br> |  |
|   | <br> | <br> |  |

[ finish

SMALL. ] GUN METAL. ]

[ category. [ page. CABINET HARDWARE. ] 13. ]