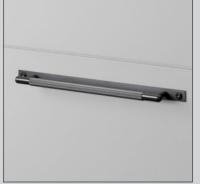

## PULL BAR / LINEAR / PLATE

| [ size.    | SMALL.]<br>MEDIUM.]<br>LARGE.]                   | [ finish.        | STEEL.]<br>BRASS.]<br>GUN METAL.] ● ◀<br>BLACK.] |
|------------|--------------------------------------------------|------------------|--------------------------------------------------|
| [ knurl.   | LINEAR. ]                                        |                  |                                                  |
| [ details. | SOLID METAL. ]<br>BACKPLATE. ]<br>TORX SCREWS. ] | [ product image. |                                                  |

#### [ dimensions.

[scale.

| <br> | <br> |  |
|------|------|--|
| <br> | <br> |  |
| <br> | <br> |  |
| <br> | <br> |  |
|      |      |  |

[ categor<u>:</u> [ page. CABINET HARDWARE. ] 15. ]