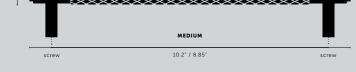

### **PULL BAR / CROSS**

| [ size.    | SMALL.]<br>MEDIUM.]<br>LARGE.]           | [ finish.        | STEEL.] (Constant)<br>BRASS.] (Constant)<br>SMOKED BRONZE.] (Constant)<br>BLACK.] (Constant) |
|------------|------------------------------------------|------------------|----------------------------------------------------------------------------------------------|
| [ knurl.   | CROSS.                                   |                  |                                                                                              |
| [ details. | SOLID METAL. ]<br>COIN SCREW ENDS. ]     | [ product image. |                                                                                              |
| [ fyi.     | DOUBLE-SIDED VERSION AVAILABLE PG. 50. ] |                  |                                                                                              |
|            |                                          |                  |                                                                                              |

#### [ dimensions.

[scale.

| <br>— | <br> | <br> |
|-------|------|------|
| <br>  | <br> | <br> |
| <br>  | <br> | <br> |
| <br>  | <br> | <br> |

CABINET HARDWARE. ]