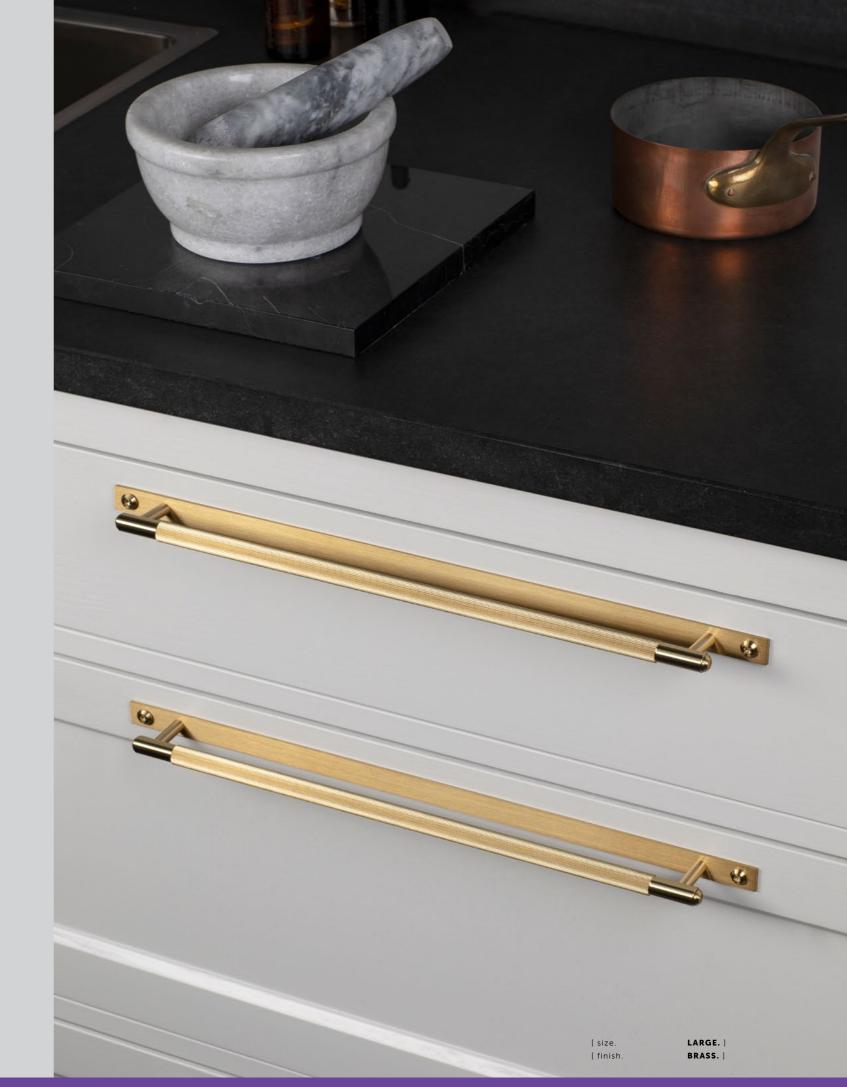

### PULL BAR / LINEAR

| [ size.    | SMALL.]<br>MEDIUM.]<br>LARGE.]       | [ finish.        | STEEL.] ©<br>BRASS.] © ◀<br>GUN METAL.] ●<br>BLACK.] ● |
|------------|--------------------------------------|------------------|--------------------------------------------------------|
| [ knurl.   | LINEAR.]                             |                  |                                                        |
| [ details. | SOLID METAL. ]<br>TORX SCREW ENDS. ] | [ product image. |                                                        |
|            |                                      |                  | -                                                      |

## PULL BAR / LINEAR / PLATE

| [ size.    | SMALL.]<br>MEDIUM.]<br>LARGE.]                   | [ finish.        | STEEL.]<br>BRASS.]<br>GUN METAL.] ● ◀<br>BLACK.] |
|------------|--------------------------------------------------|------------------|--------------------------------------------------|
| [ knurl.   | LINEAR. ]                                        |                  |                                                  |
| [ details. | SOLID METAL. ]<br>BACKPLATE. ]<br>TORX SCREWS. ] | [ product image. |                                                  |