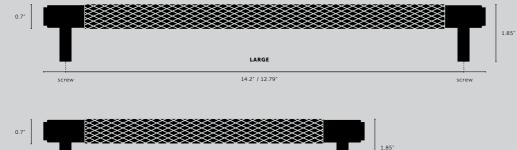

### PULL BAR / LINEAR

| [ size.    | SMALL.]<br>MEDIUM.]<br>LARGE.]       | [ finish.        | STEEL.] ©<br>BRASS.] © ◀<br>GUN METAL.] ●<br>BLACK.] ● |
|------------|--------------------------------------|------------------|--------------------------------------------------------|
| [ knurl.   | LINEAR.]                             |                  |                                                        |
| [ details. | SOLID METAL. ]<br>TORX SCREW ENDS. ] | [ product image. |                                                        |
|            |                                      |                  | -                                                      |