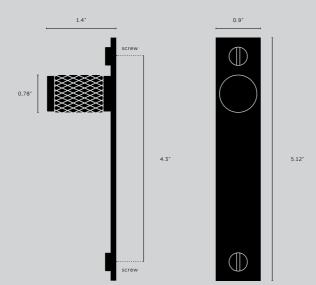

### PULL BAR / LINEAR

| [ size.    | SMALL.]<br>MEDIUM.]<br>LARGE.]       | [ finish.        | STEEL.] ©<br>BRASS.] © ◀<br>GUN METAL.] ●<br>BLACK.] ● |
|------------|--------------------------------------|------------------|--------------------------------------------------------|
| [ knurl.   | LINEAR.]                             |                  |                                                        |
| [ details. | SOLID METAL. ]<br>TORX SCREW ENDS. ] | [ product image. |                                                        |
|            |                                      |                  | -                                                      |

#### [ dimensions.

[scale.

| _ | <br> | <br> |  |
|---|------|------|--|
|   | <br> | <br> |  |
|   |      |      |  |
|   |      | <br> |  |
|   | <br> | <br> |  |

[ finish

SMALL. ] GUN METAL. ]

[ category. [ page. CABINET HARDWARE. ] 13. ]