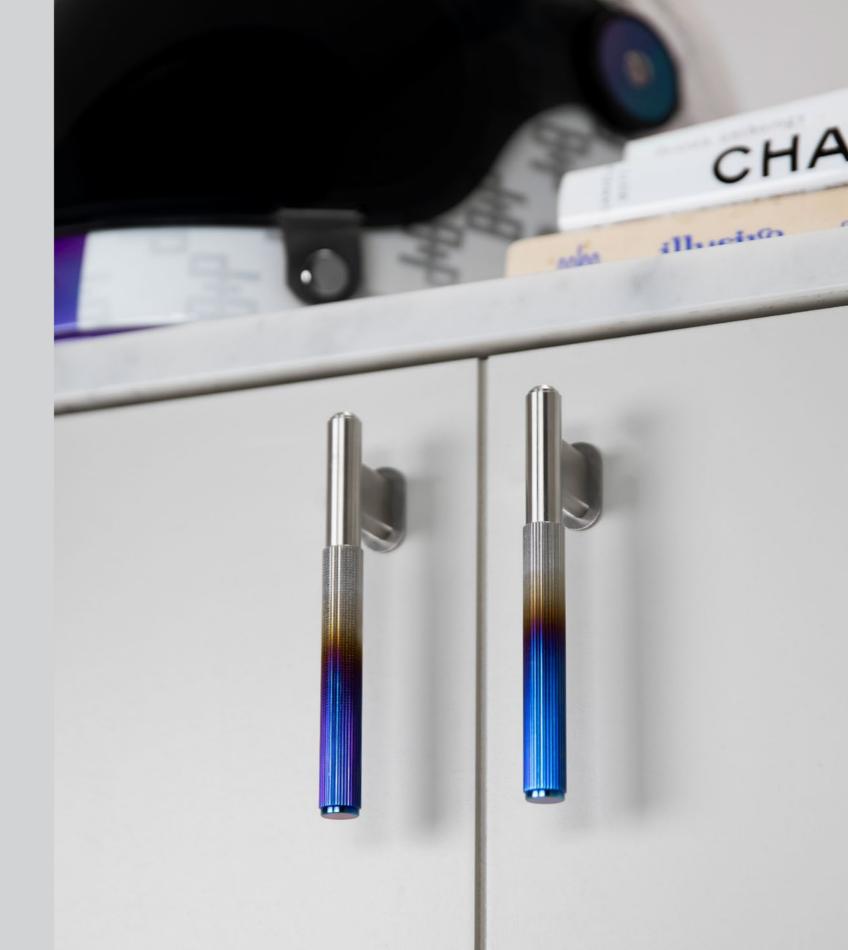

IÞ

Our new linear-knurl pattern is machined into 12mm diameter solid bar and inspired by fashion accessory hardware. Elegant in look and scale this knurl is beautifully refined. The linear-knurl is accompanied by machined torx screws.

### PULL BAR / LINEAR

| [ size.    | SMALL.]<br>MEDIUM.]<br>LARGE.]       | [ finish.        | STEEL.] ©<br>BRASS.] © ◀<br>GUN METAL.] ●<br>BLACK.] ● |
|------------|--------------------------------------|------------------|--------------------------------------------------------|
| [ knurl.   | LINEAR.]                             |                  |                                                        |
| [ details. | SOLID METAL. ]<br>TORX SCREW ENDS. ] | [ product image. |                                                        |
|            |                                      |                  | -                                                      |