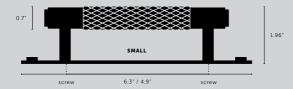

### PULL BAR / LINEAR

| [ size.    | SMALL.]<br>MEDIUM.]<br>LARGE.]       | [ finish.        | STEEL.] ©<br>BRASS.] © ◀<br>GUN METAL.] ●<br>BLACK.] ● |
|------------|--------------------------------------|------------------|--------------------------------------------------------|
| [ knurl.   | LINEAR.]                             |                  |                                                        |
| [ details. | SOLID METAL. ]<br>TORX SCREW ENDS. ] | [ product image. |                                                        |
|            |                                      |                  | -                                                      |

#### [ dimensions.

[scale.

| _ | <br> | <br> |  |
|---|------|------|--|
|   | <br> | <br> |  |
|   |      |      |  |
|   |      | <br> |  |
|   | <br> | <br> |  |

[ finish

SMALL. ] GUN METAL. ]

[ category. [ page. CABINET HARDWARE. ] 13. ]