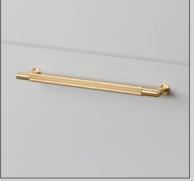

### PULL BAR / LINEAR

| [ size.    | SMALL.]<br>MEDIUM.]<br>LARGE.]       | [ finish.        | STEEL.] ©<br>BRASS.] © ◀<br>GUN METAL.] ●<br>BLACK.] ● |
|------------|--------------------------------------|------------------|--------------------------------------------------------|
| [ knurl.   | LINEAR.]                             |                  |                                                        |
| [ details. | SOLID METAL. ]<br>TORX SCREW ENDS. ] | [ product image. |                                                        |
|            |                                      |                  | -                                                      |

IÞ

Our new linear-knurl pattern is machined into 12mm diameter solid bar and inspired by fashion accessory hardware. Elegant in look and scale this knurl is beautifully refined. The linear-knurl is accompanied by machined torx screws.