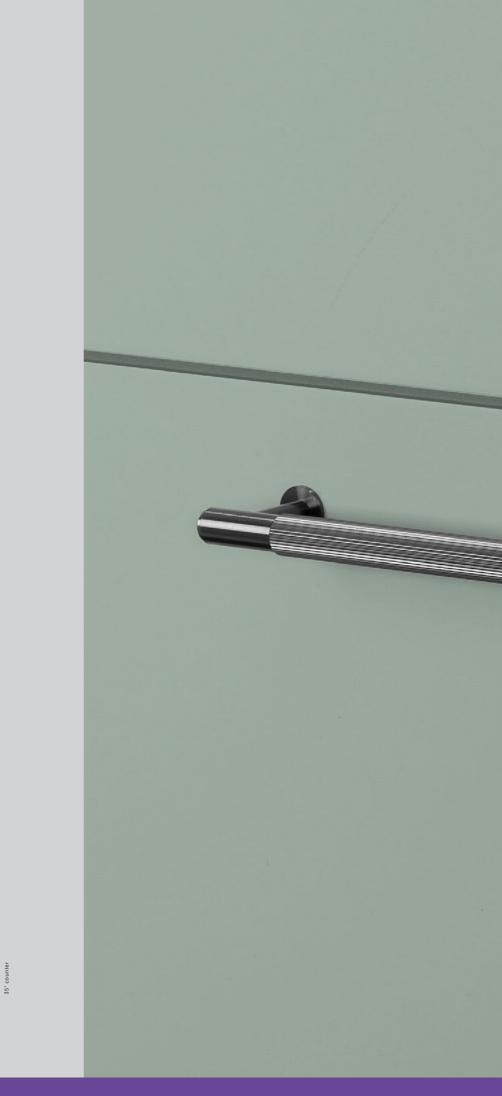

IÞ

Our new linear-knurl pattern is machined into 12mm diameter solid bar and inspired by fashion accessory hardware. Elegant in look and scale this knurl is beautifully refined. The linear-knurl is accompanied by machined torx screws.

### PULL BAR / LINEAR

| [ size.    | SMALL.]<br>MEDIUM.]<br>LARGE.]       | [ finish.        | STEEL.] ©<br>BRASS.] © ◀<br>GUN METAL.] ●<br>BLACK.] ● |
|------------|--------------------------------------|------------------|--------------------------------------------------------|
| [ knurl.   | LINEAR.]                             |                  |                                                        |
| [ details. | SOLID METAL. ]<br>TORX SCREW ENDS. ] | [ product image. |                                                        |
|            |                                      |                  | -                                                      |