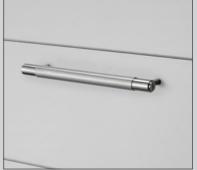

IÞ

Our new linear-knurl pattern is machined into 12mm diameter solid bar and inspired by fashion accessory hardware. Elegant in look and scale this knurl is beautifully refined. The linear-knurl is accompanied by machined torx screws.

### PULL BAR / LINEAR

| [ size.    | SMALL.]<br>MEDIUM.]<br>LARGE.]       | [ finish.        | STEEL.] ©<br>BRASS.] © ◀<br>GUN METAL.] ●<br>BLACK.] ● |
|------------|--------------------------------------|------------------|--------------------------------------------------------|
| [ knurl.   | LINEAR.]                             |                  |                                                        |
| [ details. | SOLID METAL. ]<br>TORX SCREW ENDS. ] | [ product image. |                                                        |
|            |                                      |                  | -                                                      |