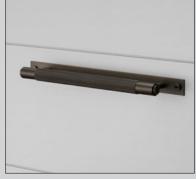

IÞ

Our new linear-knurl pattern is machined into 12mm diameter solid bar and inspired by fashion accessory hardware. Elegant in look and scale this knurl is beautifully refined. The linear-knurl is accompanied by machined torx screws.