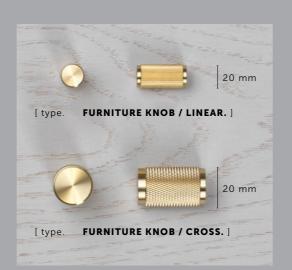

IÞ

Our new linear-knurl pattern is machined into 12mm diameter solid bar and inspired by fashion accessory hardware. Elegant in look and scale this knurl is beautifully refined. The linear-knurl is accompanied by machined torx screws.

[scale.

| rttj | -tt | -tj |             |
|------|-----|-----|-------------|
|      |     |     | 35° counter |
|      |     |     |             |

Our signature cross-knurl pattern is diamond-cut into 20mm diameter solid bar and inspired by machinery. Industrial in look and scale this knurl feels amazing under touch. The cross-knurl is accompanied by our signature solid metal coin screws.