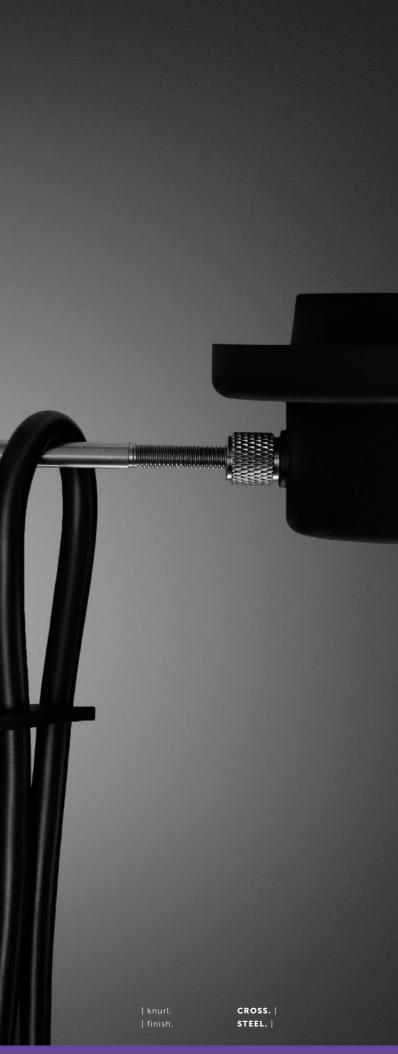

[scale.

| rttj | -tt | -tj |             |
|------|-----|-----|-------------|
|      |     |     | 35° counter |
|      |     |     |             |

Our signature cross-knurl pattern is diamond-cut into 20mm diameter solid bar and inspired by machinery. Industrial in look and scale this knurl feels amazing under touch. The cross-knurl is accompanied by our signature solid metal coin screws.

### FURNITURE KNOB / CROSS

BLACK.

| [ knurl.   | CROSS.]                                       | [ knurl.   |
|------------|-----------------------------------------------|------------|
| [ details. | SOLID METAL. ]                                | [ details. |
| [ fyi.     | SOLD IN SETS OF TWO.                          | [ fyi.     |
| [ finish.  | STEEL.] 💿 🔩 ┥<br>BRASS.] 🧔<br>SMOKED BRONZE.] | [ finish.  |