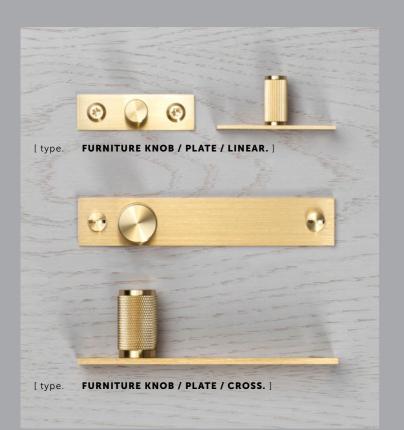

IÞ

Our new linear-knurl pattern is machined into 12mm diameter solid bar and inspired by fashion accessory hardware. Elegant in look and scale this knurl is beautifully refined. The linear-knurl is accompanied by machined torx screws.

[scale.

| rttj | -tt | -tj |             |
|------|-----|-----|-------------|
|      |     |     | 35° counter |
|      |     |     |             |

Our signature cross-knurl pattern is diamond-cut into 20mm diameter solid bar and inspired by machinery. Industrial in look and scale this knurl feels amazing under touch. The cross-knurl is accompanied by our signature solid metal coin screws.

## FURNITURE KNOB / LINEAR

### FURNITURE KNOB / CROSS

BLACK.

| [ knurl.   | CROSS.]                                       | [ knurl.   |
|------------|-----------------------------------------------|------------|
| [ details. | SOLID METAL. ]                                | [ details. |
| [ fyi.     | SOLD IN SETS OF TWO.                          | [ fyi.     |
| [ finish.  | STEEL.] 💿 🔩 ┥<br>BRASS.] 🧔<br>SMOKED BRONZE.] | [ finish.  |