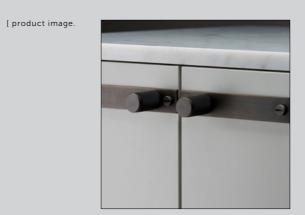

### PULL BAR / LINEAR

| [ size.    | SMALL.]<br>MEDIUM.]<br>LARGE.]       | [ finish.        | STEEL.] ©<br>BRASS.] © ◀<br>GUN METAL.] ●<br>BLACK.] ● |
|------------|--------------------------------------|------------------|--------------------------------------------------------|
| [ knurl.   | LINEAR.]                             |                  |                                                        |
| [ details. | SOLID METAL. ]<br>TORX SCREW ENDS. ] | [ product image. |                                                        |
|            |                                      |                  | -                                                      |

#### [ dimensions.

[scale.

| _ | <br> | <br> |  |
|---|------|------|--|
|   | <br> | <br> |  |
|   |      |      |  |
|   |      | <br> |  |
|   | <br> | <br> |  |

[ finish

SMALL. ] GUN METAL. ]

[ category. [ page. CABINET HARDWARE. ] 13. ]