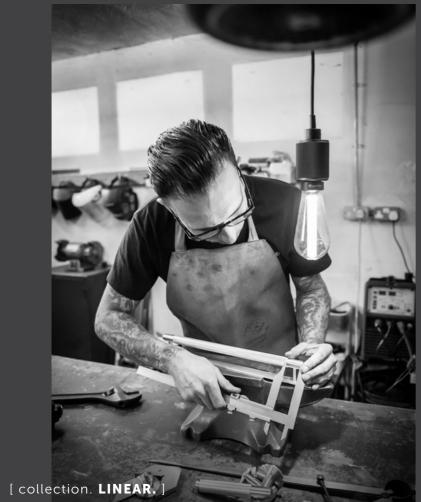

IÞ

Our new linear-knurl pattern is machined into 12mm diameter solid bar and inspired by fashion accessory hardware. Elegant in look and scale this knurl is beautifully refined. The linear-knurl is accompanied by machined torx screws.