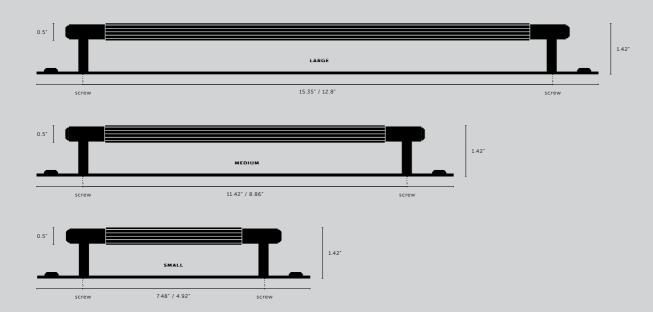

### PULL BAR / LINEAR

| [ size.    | SMALL.]<br>MEDIUM.]<br>LARGE.]       | [ finish.        | STEEL.] ©<br>BRASS.] © ◀<br>GUN METAL.] ●<br>BLACK.] ● |
|------------|--------------------------------------|------------------|--------------------------------------------------------|
| [ knurl.   | LINEAR.]                             |                  |                                                        |
| [ details. | SOLID METAL. ]<br>TORX SCREW ENDS. ] | [ product image. |                                                        |
|            |                                      |                  | -                                                      |

## PULL BAR / LINEAR / PLATE

| [ size.    | SMALL.]<br>MEDIUM.]<br>LARGE.]                   | [ finish.        | STEEL.]<br>BRASS.]<br>GUN METAL.] ● ◀<br>BLACK.] |
|------------|--------------------------------------------------|------------------|--------------------------------------------------|
| [ knurl.   | LINEAR. ]                                        |                  |                                                  |
| [ details. | SOLID METAL. ]<br>BACKPLATE. ]<br>TORX SCREWS. ] | [ product image. |                                                  |