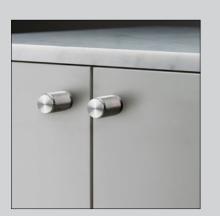

## FURNITURE KNOB / LINEAR

## FURNITURE KNOB / PLATE / LINEAR

LINEAR.]

STEEL.]

BRASS. ] GUN METAL. ]

BLACK.]

SOLID METAL. ] BACKPLATE. ] COIN SCREWS. ]

SOLD IN SETS OF TWO. ]

| [ knurl.   | LINEAR.]                                               | [ knurl.   |
|------------|--------------------------------------------------------|------------|
| [ details. | SOLID METAL. ]                                         | [ details. |
| [ fyi.     | SOLD IN SETS OF TWO. ]                                 | [ fyi.     |
| [ finish.  | STEEL.] ©<br>BRASS.] ©<br>GUN METAL.] ● ◀<br>BLACK.] ● | [ finish.  |

FURNITURE KNOB / PLATE / LINEAR. ] GUN METAL. ]

dinds.

[ category. [ page.

[ knurl.

[ finish.

CABINET HARDWARE. ] 11. ]